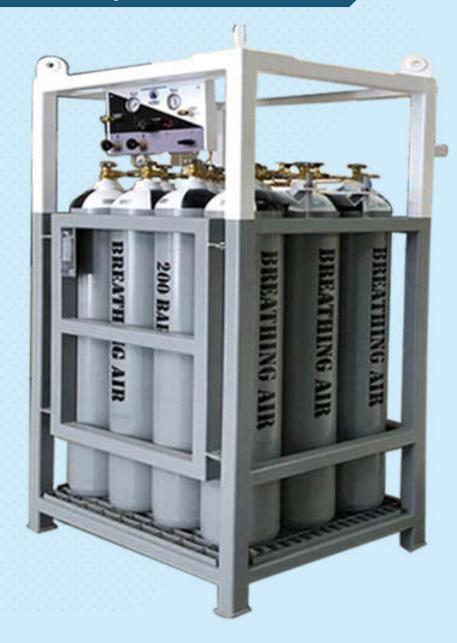

## DIVER BREATHING AIR QUAD SY-DBA

# CHAMBER BREATHING AIR QUAD SY-CBA

## MEDICAL OXYGEN QUAD SY-MO2