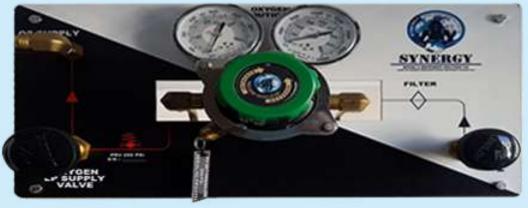

#### **CONTAINERIZED DIVE SUPPORT MACHINERY CONTROL UNIT SY-MC-CUSTOM-4**

## CONTAINERIZED DIVE SUPPORT MACHINERY CONTROL UNIT SY-MC-CUSTOM-4