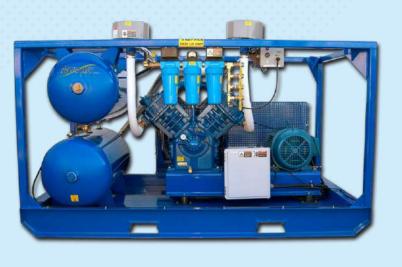

## DIVER BREATHING AIR QUAD SY-DBA

# CHAMBER BREATHING AIR QUAD SY-CBA

## MEDICAL OXYGEN QUAD SY-MO2