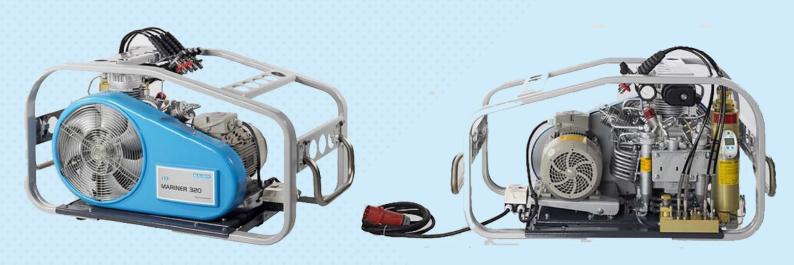

## CONTAINERIZED DIVE SUPPORT MACHINERY CONTROL UNIT SY-MC-CUSTOM-4













For more detailed technical data sheets mail us on ram@synergyequipment.com













## CONTAINERIZED DIVE SUPPORT MACHINERY CONTROL UNIT SY-MC-CUSTOM-4

















## **HIGH PRESSURE COMPRESSOR BAUER SY-MARINER 320E**



#### **CONTAINERIZED DIVE SUPPORT MACHINERY CONTROL UNIT SY-MC-CUSTOM-4**















## DIVER BREATHING AIR QUAD SY-DBA

















# CHAMBER BREATHING AIR QUAD SY-CBA

















## MEDICAL OXYGEN QUAD SY-MO2















#### **CERTIFICATES PROVIDED WITH EACH MACHINERY CONTAINER**

| Container             | Dnv offshore container certs / Iso container certs           |
|-----------------------|--------------------------------------------------------------|
| Lifting Slings        | Dnv or BV certified slings                                   |
| Class                 | Bureau Veritas pressure test witness for entire system       |
| Bauer compressor      | Function /pressure/air purity test                           |
| Quincy compressor     | Function /pressure /air pu