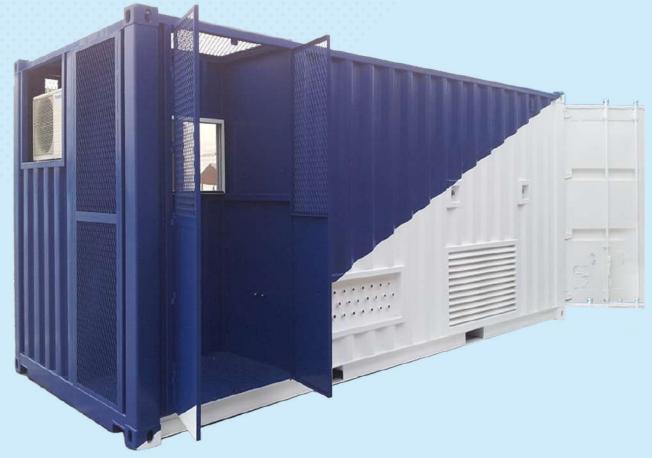

## CONTAINERIZED DIVE SUPPORT MACHINERY CONTROL UNIT SY-MC-CUSTOM-4

#### **CONTAINERIZED DIVE SUPPORT MACHINERY CONTROL UNIT SY-MC-CUSTOM-4**

## **SYNERGY INFRASTRUCTURE**

CONTAINERIZED DIVE SUPPORT MACHINERY CONTROL UNIT SY-MC-CUSTOM-4