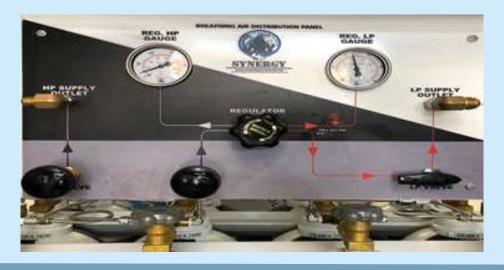

## DIVER BREATHING AIR QUAD SY-DBA

# CHAMBER BREATHING AIR QUAD SY-CBA

## MEDICAL OXYGEN QUAD SY-MO2