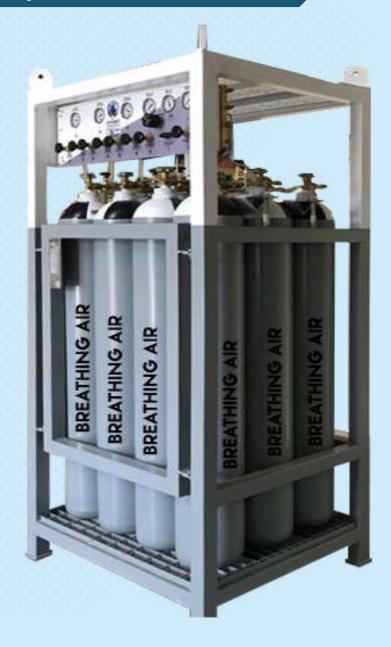

#### **CONTAINERIZED DIVE SUPPORT MACHINERY CONTROL UNIT SY-MC-CUSTOM-4**

## CONTAINERIZED DIVE SUPPORT MACHINERY CONTROL UNIT SY-MC-CUSTOM-4

## CONTAINERIZED DIVE SUPPORT MACHINERY CONTROL UNIT SY-MC-CUSTOM-4

For more detailed technical data sheets mail us on ram@synergyequipment.com