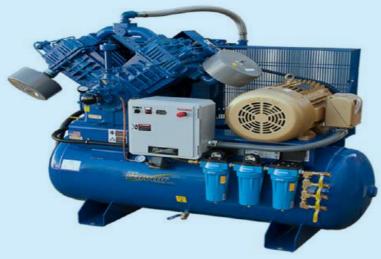

## DIVER BREATHING AIR QUAD SY-DBA

# CHAMBER BREATHING AIR QUAD SY-CBA

## MEDICAL OXYGEN QUAD SY-MO2