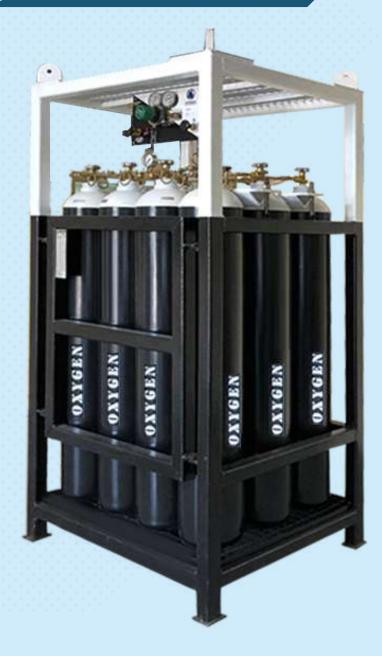

## CONTAINERIZED DIVE SUPPORT MACHINERY CONTROL UNIT SY-MC-CUSTOM-4













For more detailed technical data sheets mail us on ram@synergyequipment.com













## CONTAINERIZED DIVE SUPPORT MACHINERY CONTROL UNIT SY-MC-CUSTOM-4

















## **HIGH PRESSURE COMPRESSOR BAUER SY-MARINER 320E**



#### **CONTAINERIZED DIVE SUPPORT MACHINERY CONTROL UNIT SY-MC-CUSTOM-4**















## DIVER BREATHING AIR QUAD SY-DBA

















# CHAMBER BREATHING AIR QUAD SY-CBA

















## MEDICAL OXYGEN QUAD SY-MO2















#### **CERTIFICATES PROVIDED WITH EACH MACHINERY CONTAINER**

| Container             | Dnv offshore container certs / Iso container certs           |
|-----------------------|--------------------------------------------------------------|
| Lifting Slings        | Dnv or BV certified slings                                   |
| Class                 | Bureau Veritas pressure test witness for entire system       |
| Bauer compressor      | Function /pressure/air purity test                           |
| Quincy compressor     | Function /pressure /air purity test/hydrotest for twin tanks |
| Hp cylinder quad      | Hydrotest                                                    |
| Gas Management Panel  | Bureau Veritas pressure test witness                         |
| Imca