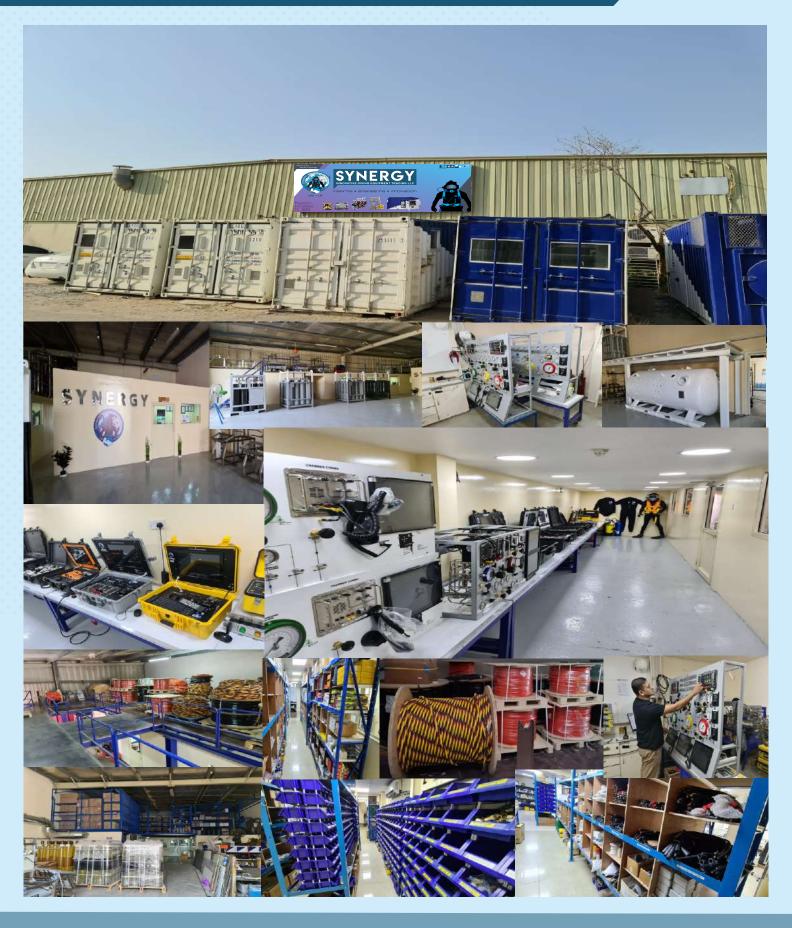

## **SYNERGY INFRASTRUCTURE**

CONTAINERIZED DIVE SUPPORT MACHINERY CONTROL UNIT SY-MC-CUSTOM-4